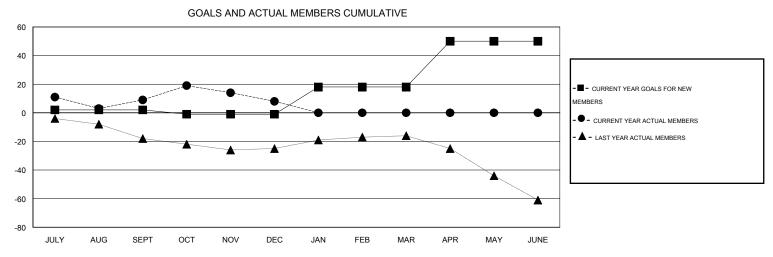

## Cindy Gregg **LOCATION OHIO** GMT CA 1 Clubs Members RESULTS FOR 2015-2016 RESULTS FOR 2015-2016 NEW CLUB NEW CLUBS DROPPED NET NEW MEMBER CHARTER AND DROPPED NET QUARTER QUARTER GOAL CLUBS GAIN/LOSS GOAL NEW MEMBERS MEMBERS GAIN/LOSS ADDED 0 0 0 0 2 40 31 9 JULY/AUG/SEPT JULY/AUG/SEPT 0 0 0 0 -3 25 26 -1 OCT/NOV/DEC OCT/NOV/DEC 0 0 0 0 19 0 0 0 JAN/FEB/MAR JAN/FEB/MAR 1 0 0 0 32 0 0 0 APR/MAY/JUNE APR/MAY/JUNE